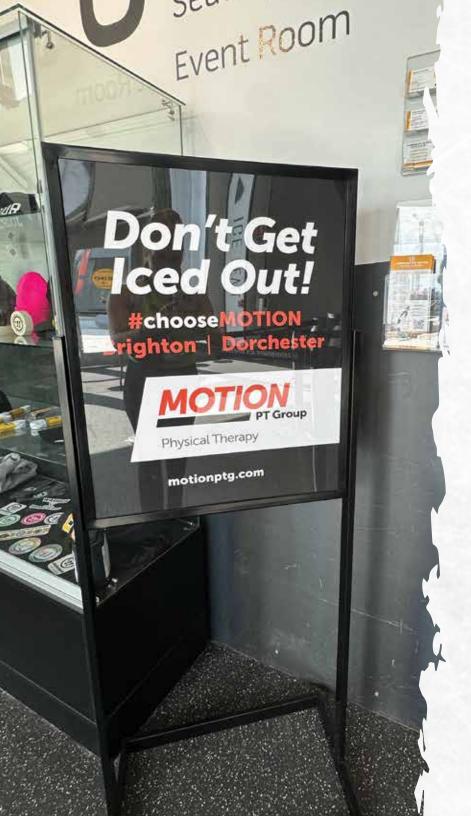

## IN HOUSE SIGNAGE

TV Looping Advertisement 22 in x 28 in Stand 7 ft. x 3 ft. Pop-Up Banner

MONTHLY & ANNUAL OPTIONS AVAILABLE
\*PRODUCTION COST NOT INCLUDED