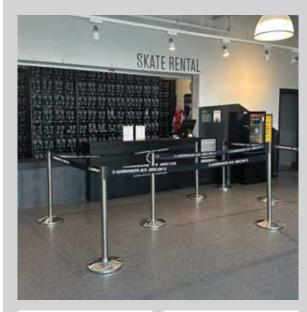

# NEW OPPORTUNITIES

In the world of advertising, creativity and visibility are paramount. Stanchion banners offer an innovative and eye-catching way to promote your brand in our highly trafficed facility.

# STANCHION BANNERS

September '24 - August '25
Cost: \$1,500/stanchion
Production Cost Included

Located at Skate Rental at all times
Fully Customizable
Template Provided
Double Sided

Graphic Design Services
\*Additional Fees May Apply